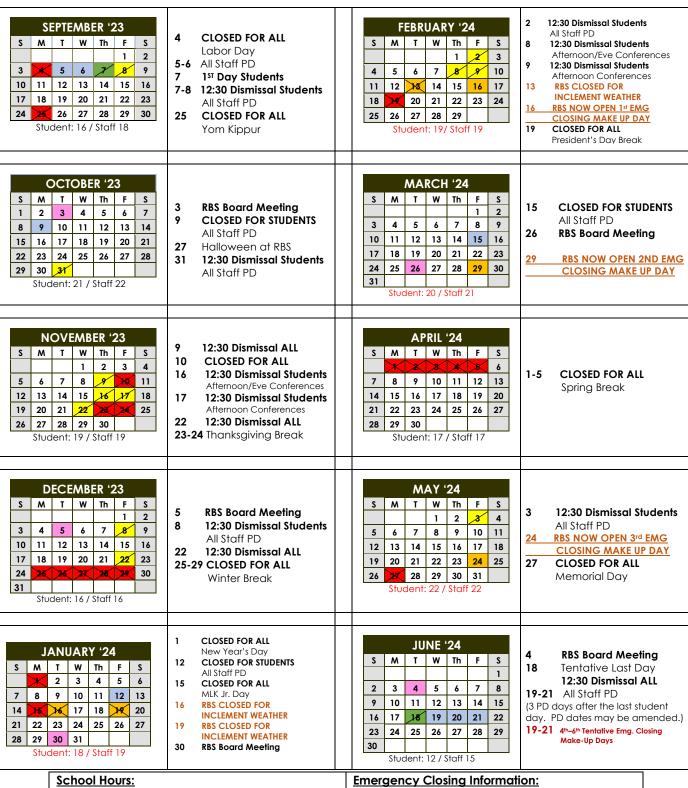

# ROCK BROOK SCHOOL \* 2023-2024 SCHOOL YEAR CALENDAR

109 Orchard Road, Skillman, NJ 08558 \* 908-431-9500 \* www.rock-brook.org

Regular Day...... 8:30 am - 3:00 pm Early Dismissal.......... 8:30 am - 12:30 pm Delayed Opening.... 10:30 am - 3:00 pm

#### Required 23-24 School Days:

Student: 180 Staff: 188

Board Approved: February 7, 2023 1st Revision: January 25, 2024 2<sup>nd</sup> Revision: February 13,2024

RBS reserves the right to revise this calendar.

If needed, Emergency Closing Make-Up Days will be made up in the following order.

## **USING**

2/16 1st Tentative Emg. Closing Make-Up Day 3/29 2<sup>nd</sup> Tentative Emg. Closing Make-Up Day 5/24 3<sup>rd</sup> Tentative Emg. Closing Make-Up Day

### **STILL PENDING**

6/19-21 4th – 6th Tentative Emg. Closing Make-Up Days