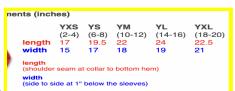

Pullover Hoodie - Gildan 50/50 Midweight - Youth and Adult Forest Green RUNS SMALL - Order up

Pullover Hoodie - District VIT - Adult Only Maroon Heather - Please note NO XS or 3XL

Full Zip YOUTH - Hanes

| iches) |    |      |    |      |  |
|--------|----|------|----|------|--|
| s      | M  | L    | XL | 2XL  |  |
| 28     | 29 | 30   | 31 | 32   |  |
| 20.5   | 22 | 23.5 | 25 | 26.5 |  |
|        |    |      |    |      |  |