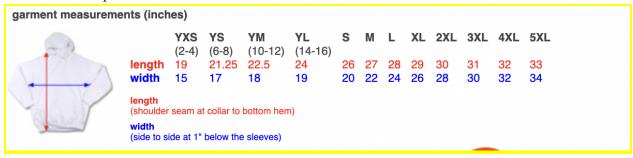

## **Sweatshirt Sizing**

Please refer to the sizing below which was taken from the Custom Ink Website. We do not have sample sizes. If you are unsure of what size to buy please measure your child's favorite clothing and use that as a guide. These items tend to run small and shrink!

Pullover Hoodie - Gildan 50/50 Midweight - Youth and Adult Forest Green RUNS SMALL - Order up

Pullover Hoodie - District VIT - Adult Only Maroon Heather - Please note NO XS or 3XL

Full Zip YOUTH - Hanes