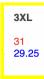

Pullover Hoodie - Gildan 50/50 Midweight - Youth and Adult Forest Green RUNS SMALL - Order up

Pullover Hoodie - District VIT - Adult Only Maroon Heather - Please note NO XS or 3XL

Full Zip YOUTH - Hanes

Full Zip ADULT AS - 2XL District VIT

Full Zip 3XL Gildan Midweight 50/50

| S    | M    | L    | XL   | 2XL  | 3XL  |
|------|------|------|------|------|------|
| 26.5 | 27.5 | 28.5 | 29.5 | 30.5 | 31.5 |
| 16.5 | 18.5 | 20.5 | 22.5 | 24.5 | 26.5 |