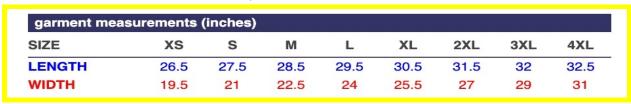

Full Zip ADULT AS - 2XL District VIT

Full Zip 3XL Gildan Midweight 50/50

| S    | M    | L    | XL   | 2XL  | 3XL  |
|------|------|------|------|------|------|
| 26.5 | 27.5 | 28.5 | 29.5 | 30.5 | 31.5 |
| 16.5 | 18.5 | 20.5 | 22.5 | 24.5 | 26.5 |